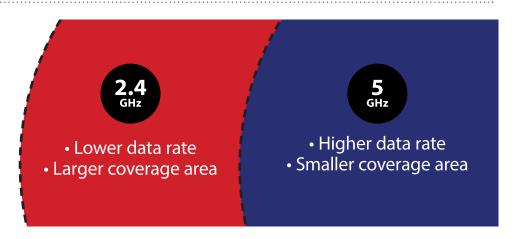

## 

Want more from your Wi-Fi? **Adapt** optimizes your network by automatically load balancing between two frequency bands: 2.4 GHz and 5 GHz.